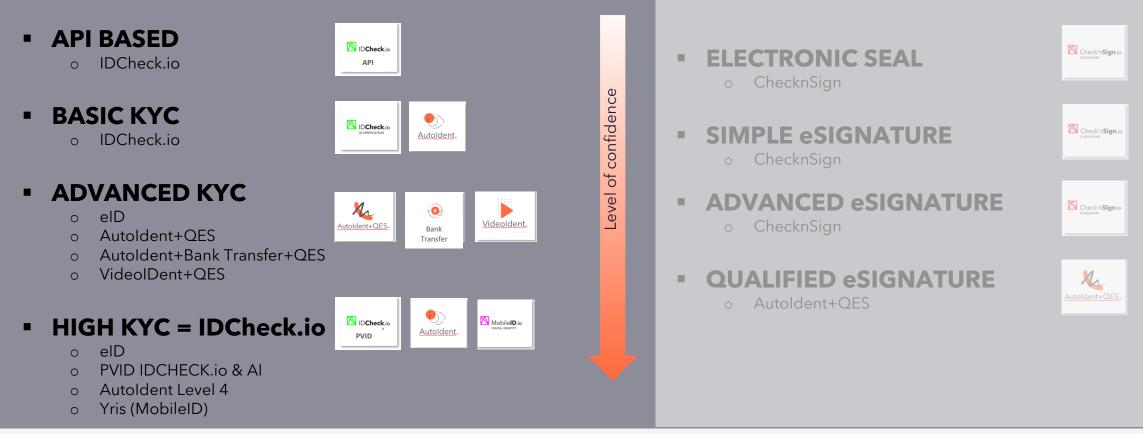

### IDnow.

### IDNOW and ARIADNEXT Portfolio Overview

Covers your identification requirements with the most advanced services.



### IDnow.

Close to clients to adress their requirements and to be fully compliant with AML legislation



#### Dnow.

# Our portolio



# Autoldent + QES

# Ready for highly regulated use cases in Romania

AutoIdent takes advantage of

- eIDAS certificated
- AML Act compliant in Europe
- Compliant with ADR



### **IDCHECK.io**

### Stand alone Remote Identification solution for highly regulated

- Fully digital solution for end client
- Easy and secure
- Certified ETSI TS 116 461







# **Manual review**



Fraud has become the 3rd largest criminal industry in the world

**11**tn

#### **OF DOLLARS**

Fraud costs the global economy over \$5 trillion a year \*

**28,4**m

**OF CONSUMERS** 

Victims of identity theft in 2022 \*\*

51%

#### **OF COMPANIES**

Experienced a fraud in the past 24 months\*\*\*



#### compliance requirements ETSI 119 461

Implement processes compliant with new regulation

\*Crowe & Universit