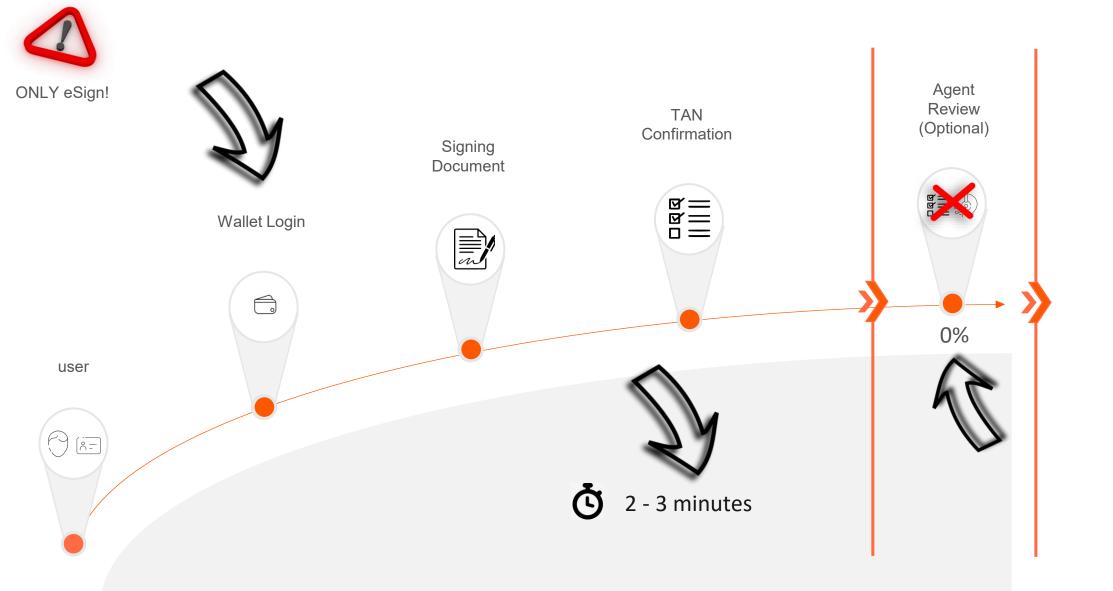

F CONSUMERS** 

Victims of identity theft in 2022 \*\*

51%

#### **OF COMPANIES**

Experienced a fraud in the past 24 months\*\*\*



#### compliance requirements ETSI 119 461

Implement processes compliant with new regulation

\*Crowe & University of Portsmouth, The financial cost of fraud 2019 - December 2019 \*\*https://www.javelinstrategy.com/coverage-area/2019-identity-fraud-report-fraudsters-seek-new-targets-and-victims-bear-brunt / \*\*\*https://www.pwc.com/gx/en/forensics/gecs-2020/pdf/global-economic-crime-and-fraud-survey-2020.pd

What's next?

# ESIGN | WALLET



### What is eSign Wallet?

- First time eSign user can register for Wallet
- Next time they can login into wallet and skip IDENTIFICATION part
- Wallet is valid for 24 month

## USER FLOW ESIGN WALLET - EXISTING USER





## **ONE SDK**

### One integration, one app.

- Customer centric
- Innovative solution on the market
- From nice to dream to product available

| 15:59 🕑 💿    |            |                  |   |     |
|--------------|------------|------------------|---|-----|
| I            | Dnov       | ₩.               |   |     |
| Please enter | your Ident | -ID to start the | • | •   |
| Enter your   |            |                  |   | •   |
|              | Continue   |                  |   |     |
| ⊲            | 0          |                  |   | IDn |

### Partner eKYC







UX

elDAS

**Scalability** 

**Thank You!**