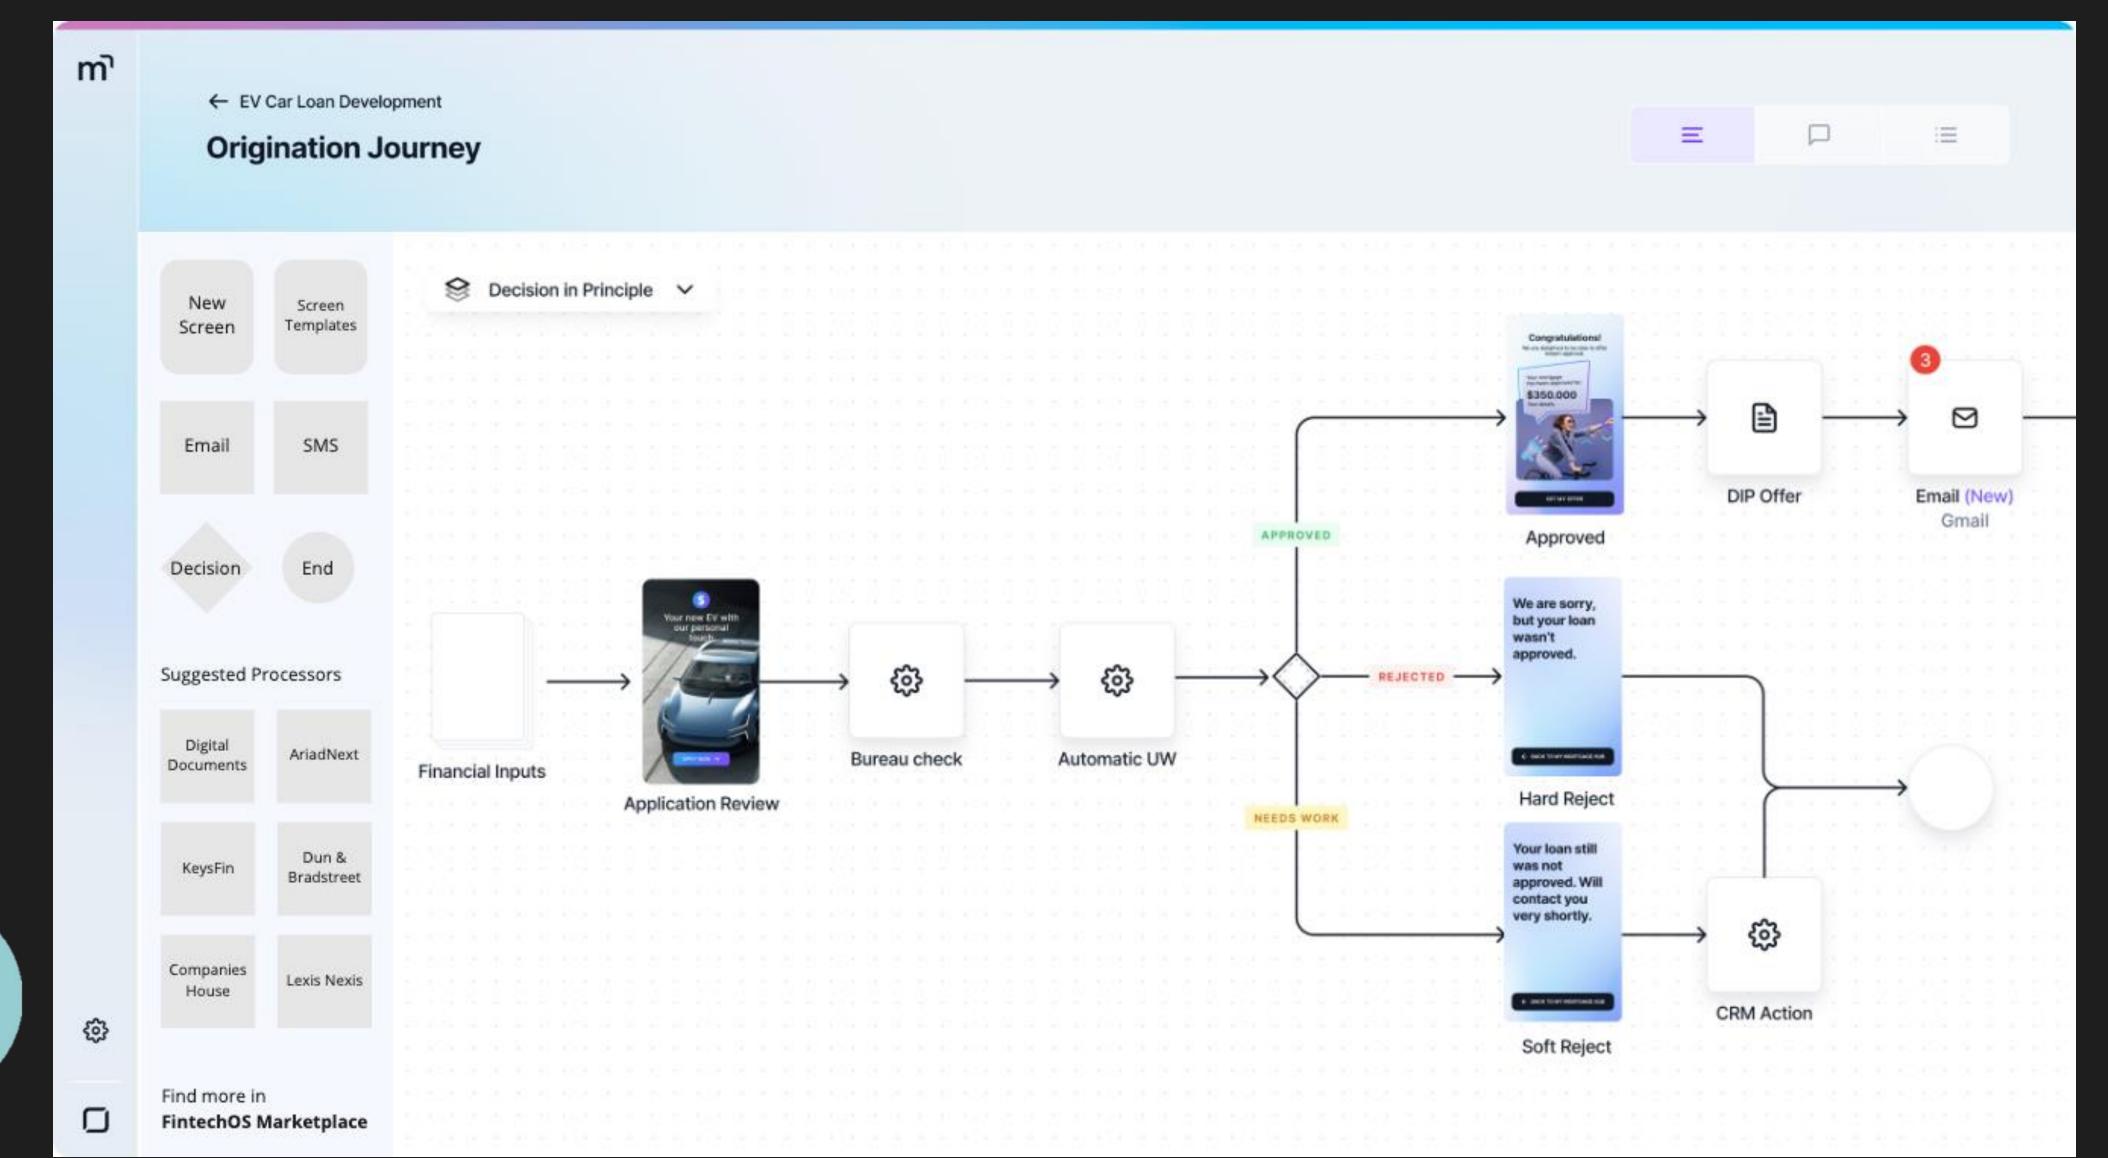

### Define the perfect Digital Journeys, Visually

Deploy and QA

Operations & Insights

Portfolio Viewer Product Designer

### Define the perfect Digital Journeys, Visually

 $\equiv$  **[** innovation studio

| Q                    | Search                   |   |
|----------------------|--------------------------|---|
| \$                   | Product Factory          |   |
| କ୍ଷ                  | Digital Journeys         |   |
| 88                   | Evolutive Data Core      | > |
| <del>و</del> مو<br>م | Automation Blocks        | > |
| 0                    | Hyper-Personalization    | > |
| ኇ                    | Ecosystem                | > |
| 111                  | Analytics                | > |
| ເຈ                   | Configuration Management | > |
| የየ                   | Advanced                 | > |
| ⊕                    | Community                |   |
|                      |                          |   |

### Analytics to continuously improve your products

m ← EV Car Loan Development **Origination Journey** Time to Success TTS Conversion Rat New Customers 247 45.3% 34m 12s Contact & Personal of Welcome 1000 800  $\rightarrow$ Muchas gracias, Steve Your new EV with Could you please 2345 Anywhere Street New York 193-02-402-0322 4.234 23% Confirm \$ 3

Deploy and QA

|         |                   |                                 |               | -                                               |                               | -                 |
|---------|-------------------|---------------------------------|---------------|-------------------------------------------------|-------------------------------|-------------------|
|         |                   |                                 |               |                                                 |                               |                   |
|         |                   |                                 |               |                                                 |                               |                   |
|         |                   | Last 7 days                     | Last 24 hours | Last 30 days                                    | 0 5                           | 2 G G             |
|         |                   |                                 |               |                                                 |                               |                   |
|         |                   |                                 |               |                                                 |                               |                   |
|         |                   |                                 |               |                                                 |                               |                   |
|         |                   |                                 |               |                                                 |                               |                   |
|         |                   |                                 |               |                                                 |                               |                   |
| letails |                   | Financial Inputs                |               | Decision                                        | In Principle                  |                   |
|         | 600               | Personal loan                   | 400           | Congratu                                        | llations!                     |                   |
| ы       | $\neg$            | Configure your loan             |               | We are delighted to be<br>appro                 | able to offer instant<br>val. |                   |
|         |                   | Period (months)                 |               | Your mortgage<br>has been approved<br>\$350.000 |                               |                   |
| -       | $\longrightarrow$ |                                 |               |                                                 |                               | $\longrightarrow$ |
|         |                   |                                 |               | No.                                             |                               |                   |
|         | 4.234             |                                 | 4.234         |                                                 | 5                             | 4.234             |
|         | 23%               | Monthly payment \$445 APR 6.75% | 23%           | ← Back to my Mortg                              | age Hub                       | 23%               |
|         | \$                |                                 | \$            |                                                 |                               | \$                |
|         |                   | 12% drop in the last 7 day      | s             | Scoring                                         | g Engine                      |                   |
|         |                   |                                 |               | Applicant<br>Score                              | Rejection<br>Rate             |                   |
|         |                   |                                 |               | 123                                             | 23%                           |                   |
|         |                   |                                 |               |                                                 |                               |                   |
|         |                   |                                 |               |                                                 |                               |                   |
|         |                   |                                 |               |                                                 | Q                             | 69% <b>Q</b>      |